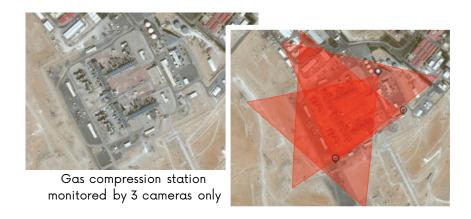

Different lenses can be attached to our camera to monitor different sizes areas, according to the configuration of your site, with a minimum of cameras.