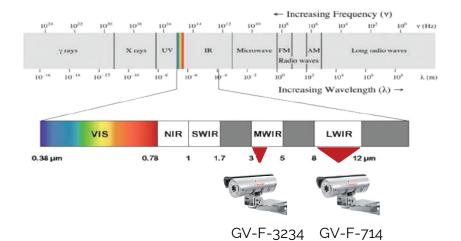

#### 1C - OPERATION

Our camera detects gases absorption of electromagnetic waves from any background Each gas has a specific absorption signature in the IR range.

Our cameras are calibrated to see gases with absorption wave lengths between:

- GV-F-3234 : 3,2 and 3, 4 μm, for VOC
- GV-F-714: 7,5 and 14  $\mu$ m, for some VOC + NH3V+ SF6

Actually, the gas acts like a curtain between the camera and the background.