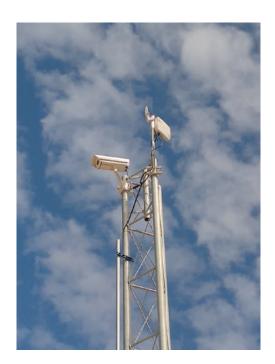

Different lenses can be attached to our camera to monitor different sizes areas, according to the configuration of your site, with a minimum of cameras.