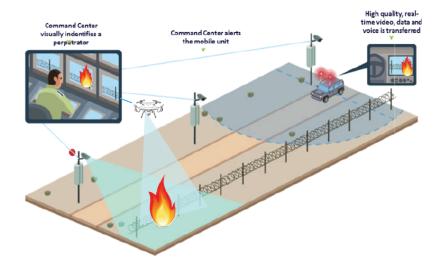

For our wireless solution we take security seriously.

Our system includes :

- Military grade encryption algorithm,
- Possibility to tune our system to a very specific wavelength given by local government license,
- Nnarrow width transmission channel as point to point, to avoid a widespread signal transmission
- Self healing mesh network

Signal will be transmitted from the cameras to the control room, but also to the rescue vehicles equipped with antenna and screen, as long as they are in our wireless network coverage area

Our **CERTIFICATION** On **VIF**\* S allows us to integrate cameras from other manufacturers in our solution (color camera PTZ for removal of doubt for exemple) or to integrate our cameras in an existing CCTV network. In this case, the alarms will be sent directly to your VMS.