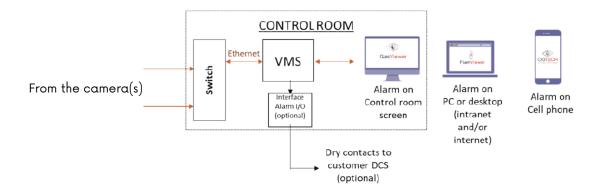

#### **1D - ALARMS**

- Through OG-Tech Video Management System (VMS), we can send you the alarms from the camera to a :
  - -PC in your control room
  - -A laptop connected to your intranet or internet
  - -A mobile phone (for the person on call)
- In addition, our VMS can supply dry contacts to connect to your DCS in order to trigger automatic actions.

#### **1E - BENEFITS**

- Camera with cooled technology to increase the detection sensitivity or with uncooled technology to limit maintenance and reduce operational costs
- Colorization and quantification of the VOC cloud in real time, on the screen located in your control room
- « Sees » all gas cloud located in its field of view
- Automatic alarm in your control room (no need for an operator to monitor the screens)
- Each alarm and its corresponding video is recorded in a history and can be visualized again (by date, type of alarm)
- Dry contact or modbus for a connection to your DCS
- Multiples alarms (gas, fire....) with only one camera
- Evolving system
- IP camera IP, can be integrated to an already existing system