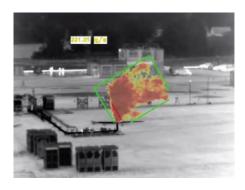

#### Fixed cameras for 24/7 on site monitoring

Leak flow rate 50 gr/sec (180 kg/h) of CH4 at 100m  $\,$ 

## Fixed cameras for 24/7 on site monitoring

Leak flow rate 100 gr/sec (360 kg/h) of CH4 at 100m

#### Fixed cameras for 24/7 on site monitoring

Leak flow rate: 200 gr/sec (720 kg/h) of CH4 at 100m