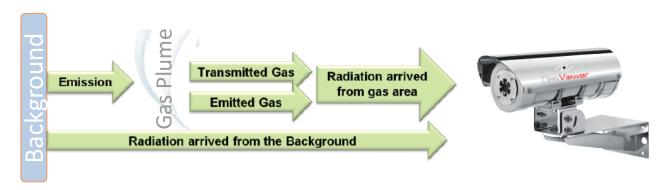

#### 1C - OPERATION

Our camera detects gases absorption of electromagnetic waves from any background Each gas has a specific absorption signature in the IR range.

Our cameras are calibrated to see gases with absorption wave lengths between:

- GV-F-3234 : 3,2 and 3, 4 μm, for VOC
- GV-F-714: 7,5 and 14  $\mu$ m, for some VOC + NH3V+ SF6

Actually, the gas acts like a curtain between the camera and the background.