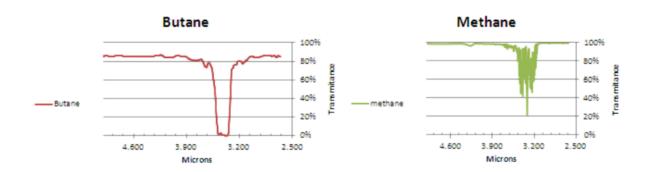

#### 1C - OPERATION

Our camera detects gases absorption of electromagnetic waves from any background Each gas has a specific absorption signature in the IR range.

Our cameras are calibrated to see gases with absorption wave lengths between:

- GV-F-3234 : 3,2 and 3, 4 μm, for VOC
- GV-F-714: 7,5 and 14  $\mu$ m, for some VOC + NH3V+ SF6

Actually, the gas acts like a curtain between the camera and the background.