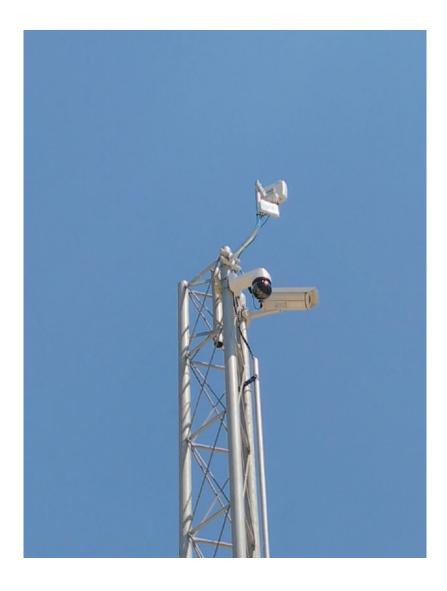

Different lenses can be attached to our camera to monitor different sizes areas, according to the configuration of your site, with a minimum of cameras.