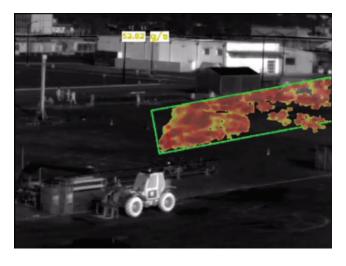

#### Fixed cameras for 24/7 on site monitoring

Leak flow rate: 200 gr/sec (720 kg/h) of CH4 at 100m