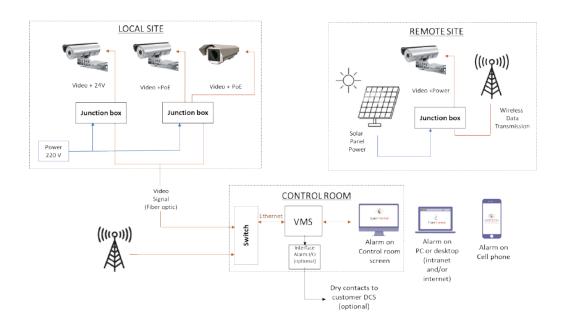

#### 2 - FULL TURNKEY SOLUTION

To comply with your requirements, we can supply full turnkey solution, including:

- Camera power supply using solar panels
- Wireless data transmission (video + alarms)
- Integration of cameras from other suppliers thanks to our certification Onvir
- Full solution for control room (including our own VMS or any ONVIF compatible VMS)
- Alarms sent to control room, to PC on intranet or internet, and/or to your portable telephone

Our **solar panel** solution includes the solar panels, power regulator, POE switch, batteries and control cabinet. Multiples options are available depending on the required power and the location of the system

For our wireless solution we take security seriously.

Our system includes :

- Military grade encryption algorithm,
- Possibility to tune our system to a very specific wavelength given by local government license,
- Nnarrow width transmission channel as point to point, to avoid a widespread signal transmission
- Self healing mesh network

Signal will be transmitted from the cameras to the control room, but also to the rescue vehicles equipped with antenna and screen, as long as they are in our wireless network coverage area

Our **CERTIFICATION** On **VIF**\* S allows us to integrate cameras from other manufacturers in our solution (color camera PTZ for removal of doubt for exemple) or to integrate our cameras in an existing CCTV network. In this case, the alarms will be sent directly to your VMS.