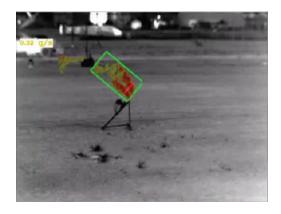

#### **1B - DETECTION RANGE**

Following images show how the gas cloud is visualized on the screen, in your control room

Leak flow rate: 0.32 gr/sec (1.15 kg/h) of CH4 at 50 m

Leak flow rate : 0.45 gr/sec CH4 at 100 m