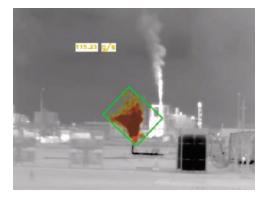

#### **1B - DETECTION RANGE**

Following images show how the gas cloud is visualized on the screen, in your control room

Leak flow rate: 0.32 gr/sec (1.15 kg/h) of CH4 at 50 m

Leak flow rate : 0.45 gr/sec CH4 at 100 m