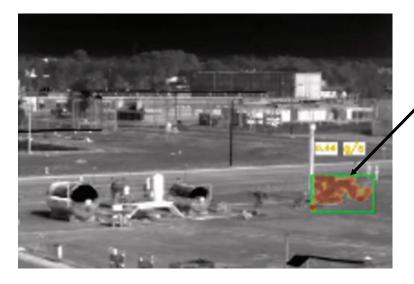

#### Fixed cameras for 24/7 on site monitoring

Leak flow rate 50 gr/sec (180 kg/h) of CH4 at 100m  $\,$ 